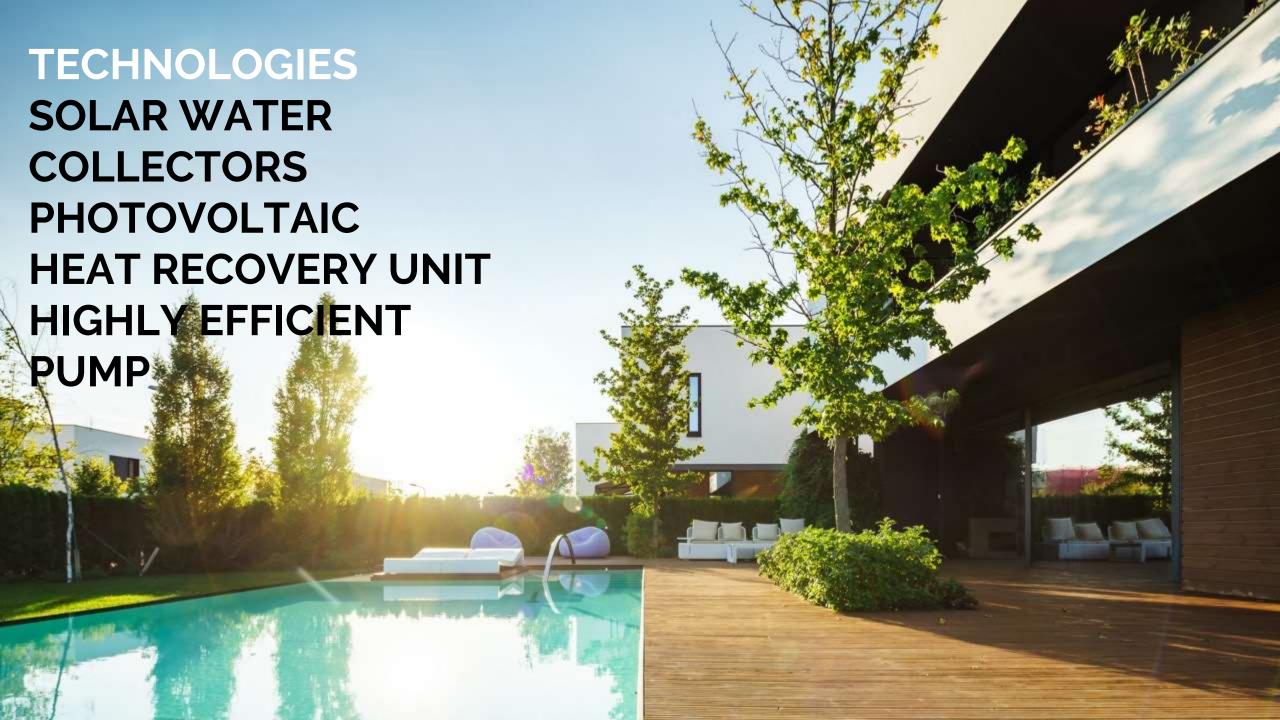

PASSIVE HOUSE
HIGHLY INSULATED
WINDOW PROFILES

AIRTIGHT/
MORE THAN 20CM
THERMAL INSULATION
LIGHT SENSITIVE
WINDOW SHUTTERS