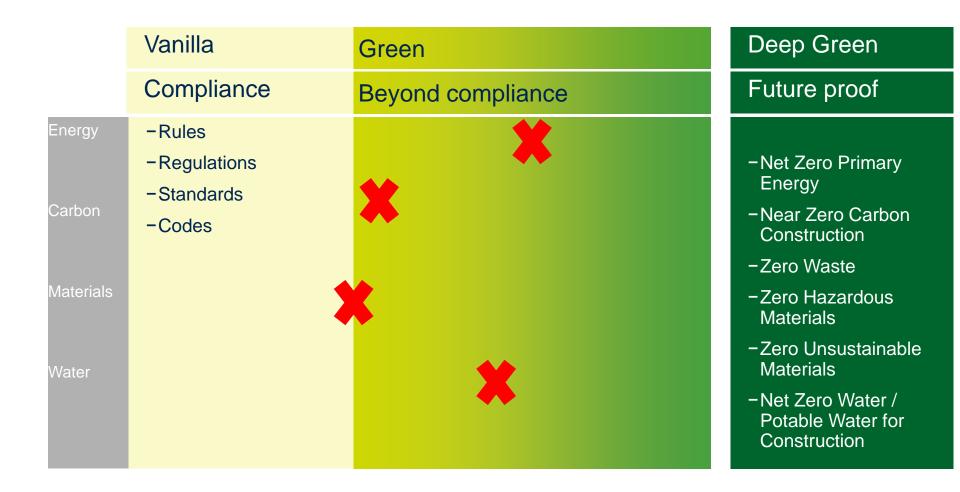

# Colour Palette TM – Journey to Deep Green

|                  | Vanilla                               | Green             | Deep Green                                                                                                         |
|------------------|---------------------------------------|-------------------|--------------------------------------------------------------------------------------------------------------------|
|                  | Compliance                            | Beyond compliance | Future proof                                                                                                       |
| Energy<br>Carbon | -Rules -Regulations -Standards -Codes |                   | <ul><li>Net Zero Primary</li><li>Energy</li><li>Near Zero Carbon</li><li>Construction</li></ul>                    |
| Materials        |                                       |                   | -Zero Waste<br>-Zero Hazardous<br>Materials                                                                        |
| Water            |                                       |                   | <ul><li>Zero Unsustainable<br/>Materials</li><li>Net Zero Water /<br/>Potable Water for<br/>Construction</li></ul> |