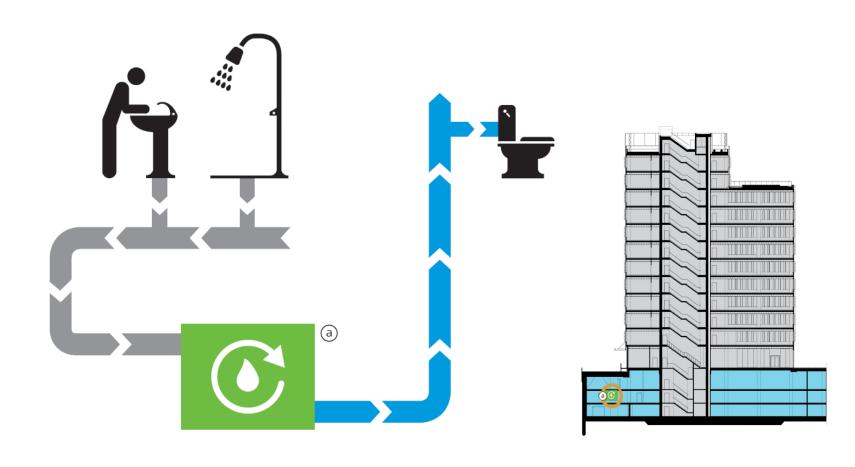

andards -Codes |                   | <ul><li>Net Zero Primary</li><li>Energy</li><li>Near Zero Carbon</li><li>Construction</li></ul>                    |
| Materials        |                                       |                   | -Zero Waste<br>-Zero Hazardous<br>Materials                                                                        |
| Water            |                                       |                   | <ul><li>Zero Unsustainable<br/>Materials</li><li>Net Zero Water /<br/>Potable Water for<br/>Construction</li></ul> |



## **Green Court Bucharest**

4 Gara Herastrau Street, 2<sup>nd</sup> District **LEED Gold** pre-certified

# Colour Palette TM – Green Court Bucharest



## Green solutions in Green Court Bucharest





14/05/2013

# Grey water recycling system



# Daylight control











**Energy savings: 38%** 



# Est. Cost savings in completed projects

### City Green Court, Prague



**17%** in comparison to market standard; 31% on heating

### Green House, Budapest



**13%** in comparison to market standard; 71% on heating

#### Green Corner, Warsaw



**16%** in comparison to market standard; 33% on heating



## People makes the difference!



Source: World Green Building Council