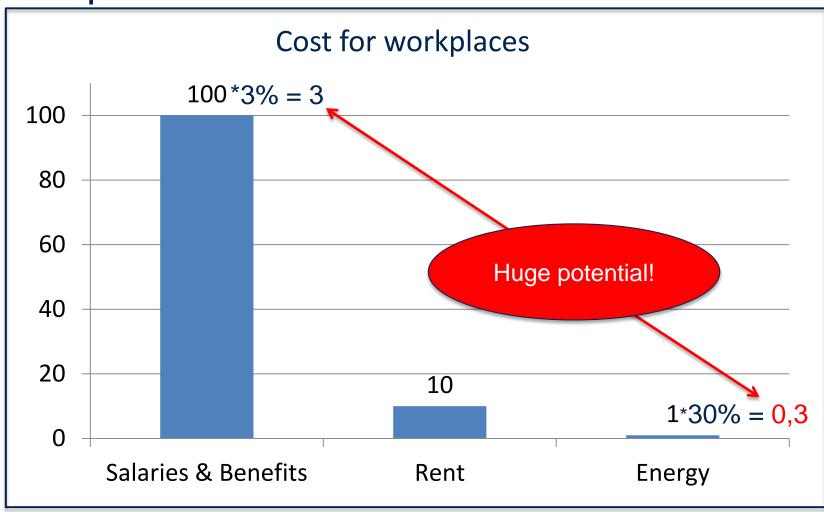

|                   | <ul><li>Zero Unsustainable<br/>Materials</li><li>Net Zero Water /<br/>Potable Water for<br/>Construction</li></ul> |



## **Green Court Bucharest**

4 Gara Herastrau Street, 2<sup>nd</sup> District **LEED Gold** pre-certified

# Colour Palette TM – Green Court Bucharest



## Green solutions in Green Court Bucharest





14/05/2013

# Grey water recycling system



# Daylight control











**Energy savings: 38%** 



# Est. Cost savings in completed projects

### City Green Court, Prague



**17%** in comparison to market standard; 31% on heating

### Green House, Budapest



**13%** in comparison to market standard; 71% on heating

#### Green Corner, Warsaw



**16%** in comparison to market standard; 33% on heating



## People makes the difference!



Source: World Green Building Council